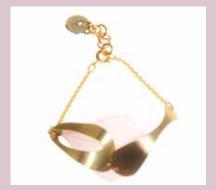

NEWS















Shaddow AW19300













# Leaf AW19400















### Flower fontaine AW19500













# Acrylic wood AW19600













# Feather AW19700











#### Three of life AW19800





Strength grounding, overcome



Adventurous, luck well-being creativity



Heart, vitality wisdom, harmony



Vitality, wisdom peace, harmony



Inspiration take responsibility stability, balance



Light in the dark clarity grounding



Smoky quartz





















# Eyelash AW191000

















# Wing AW191200













# Lovebird AW191300



















#### Foam AW191400













# Stonedrop AW191500













#### Star AW191600















# Flying bee AW191700













### Tupe AW191800













# Fan AW191900















# Seasnake AW192000















### Flower AW192100













#### Ceramic AW192200









#### Dots AW192300



#### **PENDULUM**

-design, finesse, edginess

PENDULUM's jewelle