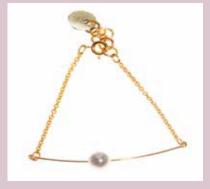

NEWS















Shaddow AW19300













# Leaf AW19400















### Flower fontaine AW19500













# Acrylic wood AW19600













# Feather AW19700











#### Three of life AW19800





Strength grounding, overcome



Adventurous, luck well-being creativity



Heart, vitality wisdom, harmony



Vitality, wisdom peace, harmony



Inspiration take responsibility stability, balance



Light in the dark clarity grounding



Smoky quartz





















# Eyelash AW191000

















# Wing AW191200













# Lovebird AW191300



















#### Foam AW191400













# Stonedrop AW191500













#### Star AW191600















# Flying bee AW191700













### Tupe AW191800













# Fan AW191900