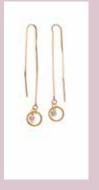

NEWS















Shaddow AW19300













# Leaf AW19400















### Flower fontaine AW19500













# Acrylic wood AW19600













# Feather AW19700











#### Three of life AW19800





Strength grounding, overcome



Adventurous, luck well-being creativity



Heart, vitality wisdom, harmony



Vitality, wisdom peace, harmony



Inspiration take responsibility stability, balance



Light in the dark clarity grounding



Smoky quartz





















# Eyelash AW191000

















# Wing AW191200













# Lovebird AW191300



















#### Foam AW191400













# Stonedrop AW191500













#### Star AW191600















# Flying bee AW191700













### Tupe AW191800













# Fan AW191900