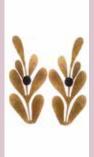

NEWS















Shaddow AW19300













# Leaf AW19400















### Flower fontaine AW19500













# Acrylic wood AW19600













# Feather AW19700











#### Three of life AW19800





Strength grounding, overcome



Adventurous, luck well-being creativity



Heart, vitality wisdom, harmony



Vitality, wisdom peace, harmony



Inspiration take responsibility stability, balance



Light in the dark clarity grounding



Smoky quartz





















# Eyelash AW191000

















# Wing AW191200













# Lovebird AW191300



















#### Foam AW191400













# Stonedrop AW191500













#### Star AW191600















# Flying bee AW191700













### Tupe AW191800













# Fan AW191900















# Seasnake AW192000















### Flower AW192100













#### Ceramic AW19220