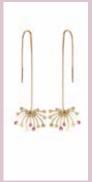

NEWS















Shaddow AW19300













# Leaf AW19400















### Flower fontaine AW19500













# Acrylic wood AW19600













# Feather AW19700











#### Three of life AW19800





Strength grounding, overcome



Adventurous, luck well-being creativity



Heart, vitality wisdom, harmony



Vitality, wisdom peace, harmony



Inspiration take responsibility stability, balance



Light in the dark clarity grounding



Smoky quartz





















# Eyelash AW191000

















# Wing AW191200













# Lovebird AW191300



















#### Foam AW191400













# Stonedrop AW191500













#### Star AW191600















# Flying bee AW191700













### Tupe AW191800













# Fan AW191900















# Seasnake AW192000















### Flower AW192100













#### Ceramic AW192200









#### Dots AW192300



####