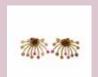

NEWS















Shaddow AW19300













# Leaf AW19400















### Flower fontaine AW19500













# Acrylic wood AW19600













# Feather AW19700











#### Three of life AW19800





Strength grounding, overcome



Adventurous, luck well-being creativity



Heart, vitality wisdom, harmony



Vitality, wisdom peace, harmony



Inspiration take responsibility stability, balance



Light in the dark clarity grounding



Smoky quartz





















# Eyelash AW191000

















# Wing AW191200













# Lovebird AW191300



















#### Foam AW191400













# Stonedrop AW191500













#### Star AW191600















# Flying bee AW191700













### Tupe AW191800













# Fan AW191900















# Seasnake AW192000















### Flower AW192100













#### Ceramic AW192200









#### Dots AW192300