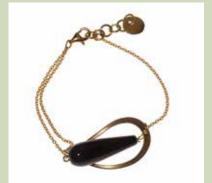

NEWS















Shaddow AW19300













# Leaf AW19400















### Flower fontaine AW19500













# Acrylic wood AW19600













# Feather AW19700











#### Three of life AW19800





Strength grounding, overcome



Adventurous, luck well-being creativity



Heart, vitality wisdom, harmony



Vitality, wisdom peace, harmony



Inspiration take responsibility stability, balance



Light in the dark clarity grounding



Smoky quartz





















# Eyelash AW191000

















# Wing AW191200













# Lovebird AW191300



















#### Foam AW191400













# Stonedrop AW191500













#### Star AW191600















# Flying bee AW191700













### Tupe AW191800













# Fan AW191900















# Seasnake AW192000















### Flower AW192100













#### Ceramic AW192200









#### Dots AW192300



#### **PENDULUM**

-design, finesse, edginess

PENDULUM's jewellerie are characterized by an inovative and bold designcombining raw materials like leather, epoxy and stone, with more feminine materials like ceramics, crystal, silk, Swarovski pearls, gold and silver.

PENDULUM is founded by Jewel designer. Jeannette Nielsen, who lanunched her first collection in 2006 Jeannette has a passionate love for working with different materials and colours and master to combine them in the best possible way. Her sense of design. finesse and edgines