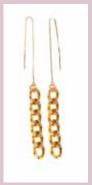

NEWS















Shaddow AW19300













# Leaf AW19400















### Flower fontaine AW19500













# Acrylic wood AW19600













# Feather AW19700











#### Three of life AW19800





Strength grounding, overcome



Adventurous, luck well-being creativity



Heart, vitality wisdom, harmony



Vitality, wisdom peace, harmony



Inspiration take responsibility stability, balance



Light in the dark clarity grounding



Smoky quartz





















# Eyelash AW191000

















# Wing AW191200













# Lovebird AW191300



















#### Foam AW191400













# Stonedrop AW191500













#### Star AW191600















# Flying bee AW191700













### Tupe AW191800













# Fan AW191900















# Seasnake AW192000















### Flower AW192100













#### Ceramic AW192200









#### Dots AW192300



#### **PENDULUM**

-design, finesse, edg