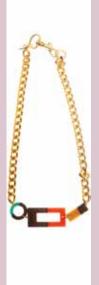

NEWS















Shaddow AW19300













# Leaf AW19400















### Flower fontaine AW19500













# Acrylic wood AW19600













# Feather AW19700











#### Three of life AW19800





Strength grounding, overcome



Adventurous, luck well-being creativity



Heart, vitality wisdom, harmony



Vitality, wisdom peace, harmony



Inspiration take responsibility stability, balance



Light in the dark clarity grounding



Smoky quartz





















# Eyelash AW191000

















# Wing AW191200













# Lovebird AW191300



















#### Foam AW191400













# Stonedrop AW191500













#### Star AW191600















# Flying bee AW191700













### Tupe AW191800













# Fan AW191900















# Seasnake AW192000















### Flower AW192100













#### Ceramic AW192200









#### Dots AW192300



#### **PENDULUM**

-design, finesse, edgines