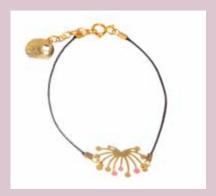

NEWS















Shaddow AW19300













# Leaf AW19400















### Flower fontaine AW19500













# Acrylic wood AW19600













# Feather AW19700











#### Three of life AW19800





Strength grounding, overcome



Adventurous, luck well-being creativity



Heart, vitality wisdom, harmony



Vitality, wisdom peace, harmony



Inspiration take responsibility stability, balance



Light in the dark clarity grounding



Smoky quartz





















# Eyelash AW191000

















# Wing AW191200













# Lovebird AW191300



















#### Foam AW191400













# Stonedrop AW191500













#### Star AW191600















# Flying bee AW191700













### Tupe AW191800













# Fan AW191900















# Seasnake AW192000















### Flower AW192100













#### Ceramic AW192200









#### Dots AW192300